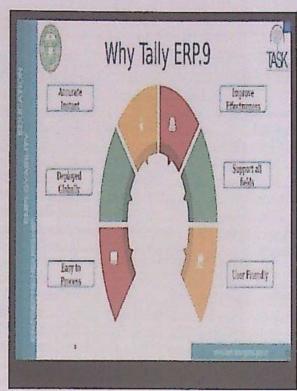

|
| 17 | Lab Admin Email ID                   | Yaladri.edunuri@gmail.com                                         |
| 18 | Number of students expected          | Totally Final Year 400 Expected may be 250                        |
| 19 | Number of Computers available        | With internet Connection 20 systems                               |
| 20 | CSR/GOLD                             |                                                                   |
| 21 | Single/ Pooled                       | Single                                                            |
| 22 | If pooled, participating Colleges    |                                                                   |

PRINCIPAL
S R & B G.N R. Govl. Arts &
Science College (NAAC-B++)
Autonomous R.H. M.M.A.M.

















13

9

9

4

3

TASK training on "Mahindra pride Class Room Training Programme"

### Description about the Program:

As a part of TASK Curriculum TSKC conducted 8 days training Program on "Mahindra pride Class Room Training Programme trainer from TASK were trained to the students. Various topics like Goal Setting, Resume writing, Interview skills and GD covered and various activities conducted. In this training III year TASK registered students were participated.





I) TSKC Coordinator inaugurate the training Programme.

 Trainer explain the content of the programme and Schedule.

SR&BGNR OUT ARS 8

SR&BGNR OUT ARS 8

Science College (NAAC-8+1)

Autonomous-K H A M M A M



3

3

3

3

III) Training programme Day1



IV) Training programme Day2



V) Training programme Day3