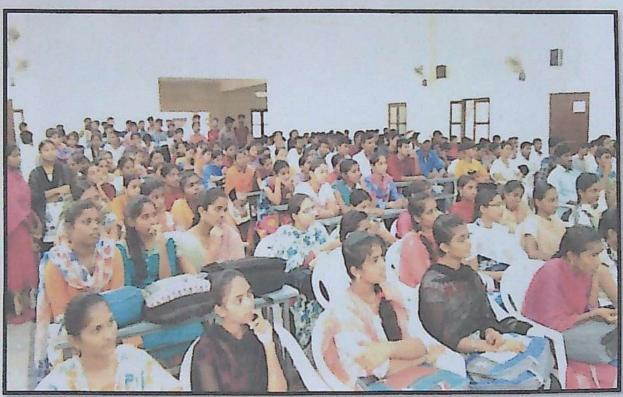

### Description about the Program:

TKSC conducted Interaction Session with TASK Relationship Manager Sri. Dinesh Poosala & TASK Trainer Mr.Balu pravarakhya on Nov 2021 through. In this Session I, II, III year students were participated. TSKC Coordinator Sri N.Srinivasarao inaugurates the session and addressed about TASK. Sri Dinesh & E.Yaladri TSKC FTM explains about TASK, benefits of TASK and also explained about how to complete TASK Profile through PPT. Students also raised the questions about TASK. With the impact of the Program students 325 were enrolled in TASK.

### I) Inaugural Session

II) TASK Team Addressing to the students about The TASK

S.R.&.B.G.N.R. Govt. Arts & Science College (NAAC-B++)

III)TSKC FTM Expalaining about TSKC

IV)TSKC Coordinator motivating the studnets for TASK Registrations.

III TASK Regional Coordinator Sri Dinesh Posala Explaining about TASK Registration Process

IV) Vice Principal K.S.S Ratnaprasad Sir addressing the students About TASK