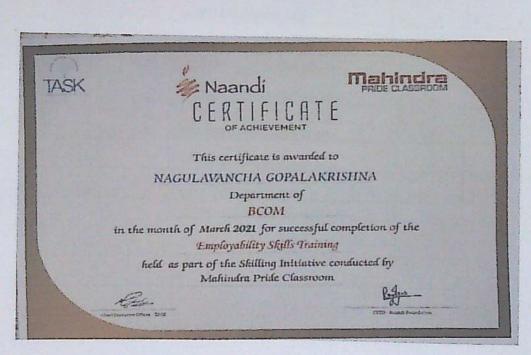

on "Mahindra pride Class Room Training Programme"

### Description about the Program:

As a part of TASK Curriculum TSKC conducted 8 days training Program on "Mahindra pride Class Room Training Programme trainer from TASK were trained to the students. Various topics like Goal Setting, Resume writing, Interview skills and GD covered and various activities conducted. In this training III year TASK registered students were participated.





I) TSKC Coordinator inaugurate the training Programme.

 Trainer explain the content of the programme and Schedule.

SR&BGNR OUT ARS 8

SR&BGNR OUT ARS 8

Science College (NAAC-8+1)

Autonomous-K H A M M A M



3

3

3

3

III) Training programme Day1



IV) Training programme Day2



V) Training programme Day3



VI) Students participation.Day4



0





Mahindra pride classroom training programme participation certificate.

#### **Blood Donation**

26-06-2021

No. Of Participants: 16

Venue: SR & BGNR GOVT. ARTS & SCIENCE COLLEGE (A), khammam .

About the programme: Emergency Blood Donation camp was conducted in the Campus with the collaboration with district blood bank.



#### **Blood Donation**

30-06-2021

No. Of Participants; 1

Venue: Govt hospital, khammam.

About the programme: Nss Volunteer donated Blood to Govt Hospital Khammam in Emergency condition



PRINCIPAL S.R.& B.G.N.R. Govt. Arts & Science College (NAAC-B++) Autonomous-K H A M M A M

#### Haritha Haram 07-07-2021

No. Of Participants: 26

Venue: SR & BGNR GOVT. ARTS & SCIENCE COLLEGE (A), khammam .

About the programme: Campus cleaning and plantation program was taken