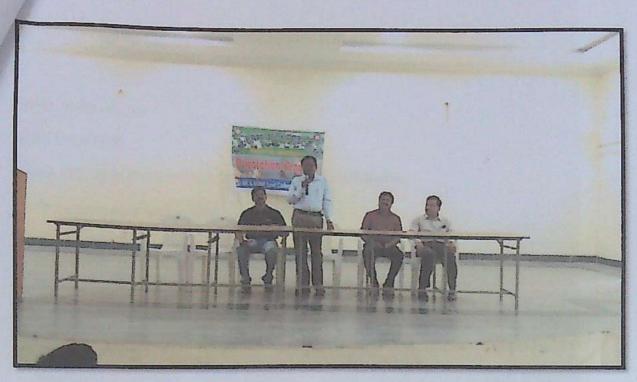

### Description about the Program:

TKSC conducted Interaction Session with TASK Relationship Manager Sri. Dinesh Poosala & TASK Trainer Mr.Balu pravarakhya on Nov 2021 through. In this Session I, II, III year students were participated. TSKC Coordinator Sri N.Srinivasarao inaugurates the session and addressed about TASK. Sri Dinesh & E.Yaladri TSKC FTM explains about TASK, benefits of TASK and also explained about how to complete TASK Profile through PPT. Students also raised the questions about TASK. With the impact of the Program students 325 were enrolled in TASK.

### I) Inaugural Session

II) TASK Team Addressing to the students about The TASK

S.R.&.B.G.N.R. Govt. Arts & Science College (NAAC-B++)

III)TSKC FTM Expalaining about TSKC

IV)TSKC Coordinator motivating the studnets for TASK Registrations.

III TASK Regional Coordinator Sri Dinesh Posala Explaining about TASK Registration Process

IV) Vice Principal K.S.S Ratnaprasad Sir addressing the students About TASK