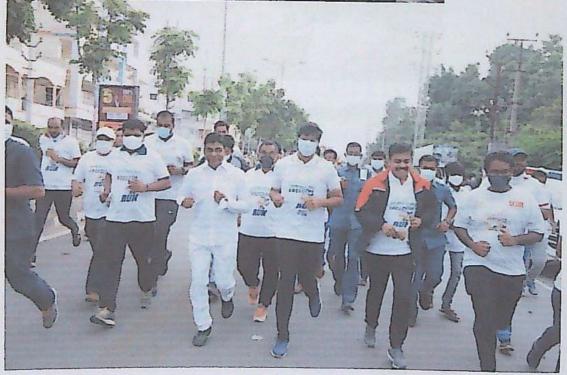

### Description about the Program:

TKSC conducted Interaction Session with TASK Relationship Manager Sri. Dinesh Poosala & TASK Trainer Mr.Balu pravarakhya on Nov 2021 through. In this Session I, II, III year students were participated. TSKC Coordinator Sri N.Srinivasarao inaugurates the session and addressed about TASK. Sri Dinesh & E.Yaladri TSKC FTM explains about TASK, benefits of TASK and also explained about how to complete TASK Profile through PPT. Students also raised the questions about TASK. With the impact of the Program students 325 were enrolled in TASK.

### I) Inaugural Session

II) TASK Team Addressing to the students about The TASK

S.R.&.B.G.N.R. Govt. Arts & Science College (NAAC-B++)

III)TSKC FTM Expalaining about TSKC

IV)TSKC Coordinator motivating the studnets for TASK Registrations.