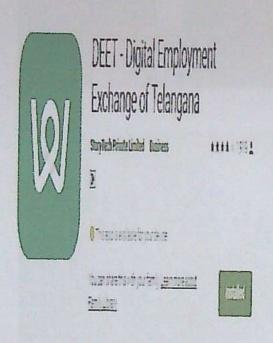

9

9

TASK conducted Awareness Programme on DEET App. 23-12-2021.

## Description about the Program:

As a part of TASK Curriculum TSKC conducted awareness programme on DEET Mobile Application TSKC Coordinator and principal addressed the students how to installed and importance of the app. All TSKC Students (325) students are participated and registered the app.