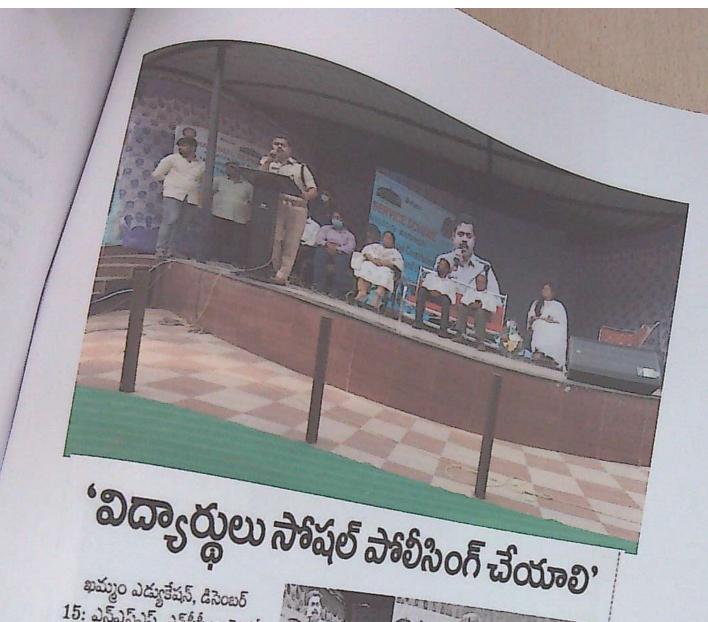

# విద్యార్థులకు ముగిసిన శిక్షణ

ఖమ్మం విద్యావిభాగం. స్యూస్ట్ టుమ్మం ఎస్ఆర్ఆండ్ బీజీఎన్ఆర్ ట్రామత్వ డిగ్రీ కళాశాలలో టాస్క్ అధ్వర్యంలో ఐదు రోజుల పాటు విద్యార్థులకు నిర్వహించిన శిక్షణ ముగి సినట్లు ప్రిన్నివల్ దా మహ్మద్ జకీరుల్లా శుక్రవారం ఓ ట్రక టనలో తెలిపారు. డిగ్రీ చివరి సంవత్సరం చదువుతున్న 76 మంది విద్యార్థులు ఈశిక్షణలో పాల్గొన్నారు. టాస్క్ శిక్షకుడు అశోక్, టీఎస్కేసీ కోఆర్డినేటర్ ఎస్. శ్రీనివాసరావు, యాలాద్రి, సుధీర్, ఉదయ్ పాల్గొన్నారు.