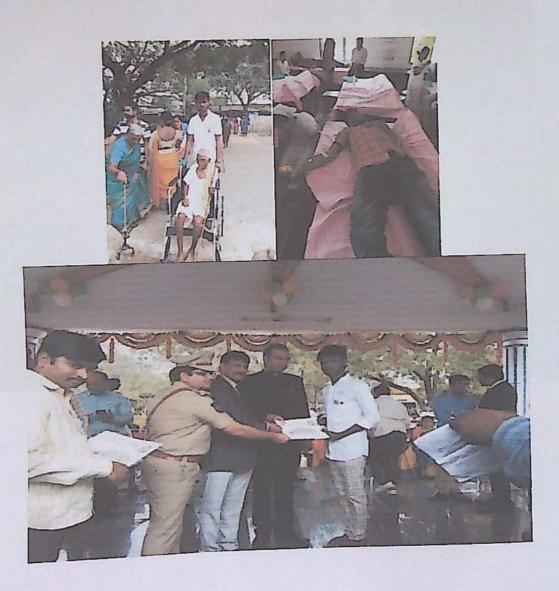

# SPOKEN TUTORIAL CERTIFICATES DISTRUBUTION (14-03-2022)

### Certificate for Completion of LibreOffice Suite Writer Training

This is to cordly that SANDEEP J has successfully completed LiberOffice Guille Writer last experience of SR & BGNR Government Arts and Science Codings (A), Khammann by ANUFACHA FRATHIGADAPA with course material provided by the Spotter Tutorial Project, ET Bombay, Familing on order earon, conducted remarkly from ET Bombay, in a pra-expectable for completing this below.

YALAGNI EDUNUM tour SR & BEAM Government Arts and Science College (A), Khammurn invigilated from extraordien. This beining is offered by the Spalinn Tuberial Project, BT Bombay.

March 10th 2021

Face House Wileston