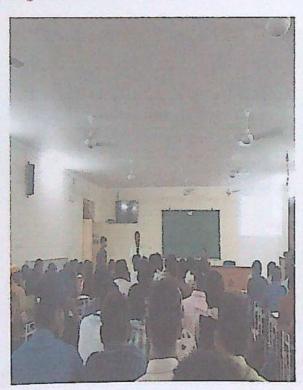

### Description about the Program:

TKSC conducted Interaction Session with TASK Relationship Manager Sri. Dinesh Poosala & TASK Trainer Mr.Balu pravarakhya on Nov 2021 through. In this Session I, II, III year students were participated. TSKC Coordinator Sri N.Srinivasarao inaugurates the session and addressed about TASK. Sri Dinesh & E.Yaladri TSKC FTM explains about TASK, benefits of TASK and also explained about how to complete TASK Profile through PPT. Students also raised the questions about TASK. With the impact of the Program students 325 were enrolled in TASK.

### I) Inaugural Session

II) TASK Team Addressing to the students about The TASK

S.R.&.B.G.N.R. Govt. Arts & Science College (NAAC-B++)

III)TSKC FTM Expalaining about TSKC

IV)TSKC Coordinator motivating the studnets for TASK Registrations.