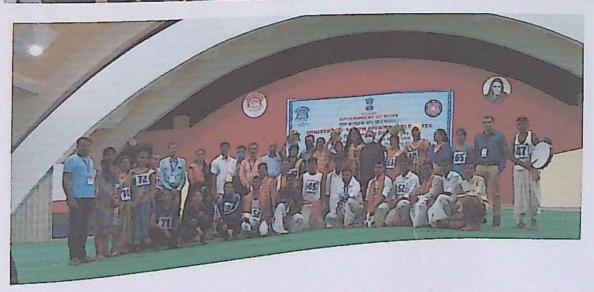

### Description about the Program:

TKSC conducted Interaction Session with TASK Relationship Manager Sri. Dinesh Poosala & TASK Trainer Mr.Balu pravarakhya on Nov 2021 through. In this Session I, II, III year students were participated. TSKC Coordinator Sri N.Srinivasarao inaugurates the session and addressed about TASK. Sri Dinesh & E.Yaladri TSKC FTM explains about TASK, benefits of TASK and also explained about how to complete TASK Profile through PPT. Students also raised the questions about TASK. With the impact of the Program students 325 were enrolled in TASK.

### I) Inaugural Session

II) TASK Team Addressing to the students about The TASK

S.R.&.B.G.N.R. Govt. Arts & Science College (NAAC-B++)

III)TSKC FTM Expalaining about TSKC

IV)TSKC Coordinator motivating the studnets for TASK Registrations.

III TASK Regional Coordinator Sri Dinesh Posala Explaining about TASK Registration Process

IV) Vice Principal K.S.S Ratnaprasad Sir addressing the students About TASK