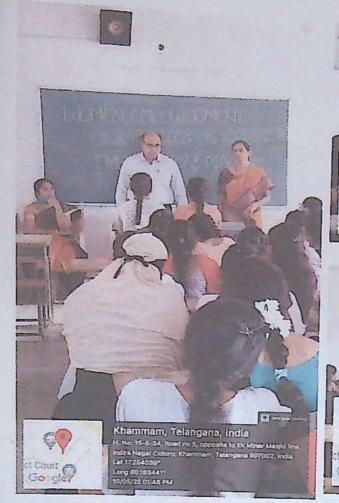

19

19

9

For OTHERS =Rs. 500/- + GST; (GST = 18%) = 590/-

Interaction session with TASK Cluster Manager

Date: November 2021

### Description about the Program:

TKSC conducted Interaction Session with TASK Relationship Manager Sri. Dinesh Poosala & TASK Trainer Mr.Balu pravarakhya on Nov 2021 through. In this Session I, II, III year students were participated. TSKC Coordinator Sri N.Srinivasarao inaugurates the session and addressed about TASK. Sri Dinesh & E.Yaladri TSKC FTM explains about TASK, benefits of TASK and also explained about how to complete TASK Profile through PPT. Students also raised the questions about TASK. With the impact of the Program students 325 were enrolled in TASK.

### I) Inaugural Session

II) TASK Team Addressing to the students about The TASK

S.R.&.B.G.N.R. Govt. Arts & Science College (NAAC-B++)

III)TSKC FTM Expalaining about TSKC

IV)TSKC Coordinator motivating the studnets for TASK Registrations.