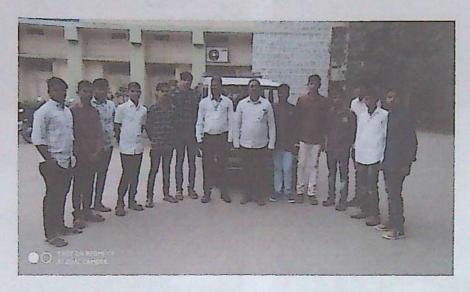

# విద్యార్థులకు ముగిసిన శిక్షణ

ఖమ్మం విద్యావిభాగం. స్యూస్ట్ టుమ్మం ఎస్ఆర్ఆండ్ బీజీఎన్ఆర్ ట్రామత్వ డిగ్రీ కళాశాలలో టాస్క్ అధ్వర్యంలో ఐదు రోజుల పాటు విద్యార్థులకు నిర్వహించిన శిక్షణ ముగి సినట్లు ప్రిన్నివల్ దా మహ్మద్ జకీరుల్లా శుక్రవారం ఓ ట్రక టనలో తెలిపారు. డిగ్రీ చివరి సంవత్సరం చదువుతున్న 76 మంది విద్యార్థులు ఈశిక్షణలో పాల్గొన్నారు. టాస్క్ శిక్షకుడు అశోక్, టీఎస్కేసీ కోఆర్డినేటర్ ఎస్. శ్రీనివాసరావు, యాలాద్రి, సుధీర్, ఉదయ్ పాల్గొన్నారు.

19

බින් ඕ ඉවස්ට එදු ඔ

స్ట్ కళాలలో టిఎస్కెసి (తెలంగాది స్కిల్స్ అండ్ నాలెడ్డి సెంటర్) అర్వ ర్యంలో దదు రోజుల పాటు వెబ్ టెక్నాలజీ శిక్షణా తరగళులను నిర్వహిం చారు. ఈ శిక్షణా కార్యకమంలో డిగ్ చివరి సంవత్సరం చదువుతున్న సుమారు 76 మంది విద్యార్థిని, విద్యార్థులు పాల్గొన్నారు. ఈ కార్యకమానికి టాస్క్ శిక్షకులు, రిసోర్స్ వర్సన్ ఆశోక్ పాల్గొని విద్యార్థులకు వెబెసైట్ డిజై నింగ్, హెచ్టివింఎల్, సిఎస్ఎస్ అనే అంశాలపై శిక్షణ నిచ్చారు. ఈ కార్య కమం విద్యార్థులకు ఉన్నత ఉద్యోగ సాధనకు ఎంతగానో దోహదవడుతుందని కళాళాల టిఎస్ఎసి కో అర్థినేటర్ ఎస్. శ్రీనివానరావు, టిఎస్ఆెసి సిబ్బంది ఎదునూరి యాల్వాది, సుధీర్, ఉదయ్, విద్యార్థిని, విద్యార్థులు పాల్గొన్నారు.