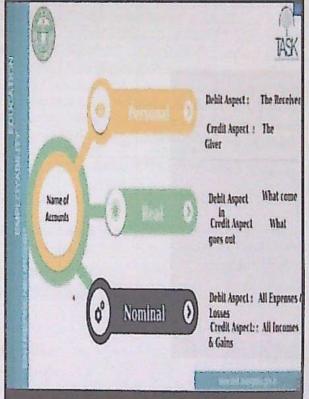

### 3 Analytical Reasoning & Aptitude

- Logical reasoning,
- Problem solving,
- · Creative thinking and Arithmetic