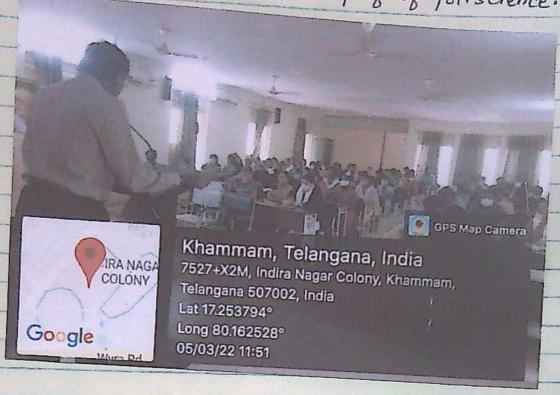

### Description about the Program:

TKSC conducted Interaction Session with TASK Relationship Manager Sri. Dinesh Poosala & TASK Trainer Mr.Balu pravarakhya on Nov 2021 through. In this Session I, II, III year students were participated. TSKC Coordinator Sri N.Srinivasarao inaugurates the session and addressed about TASK. Sri Dinesh & E.Yaladri TSKC FTM explains about TASK, benefits of TASK and also explained about how to complete TASK Profile through PPT. Students also raised the questions about TASK. With the impact of the Program students 325 were enrolled in TASK.