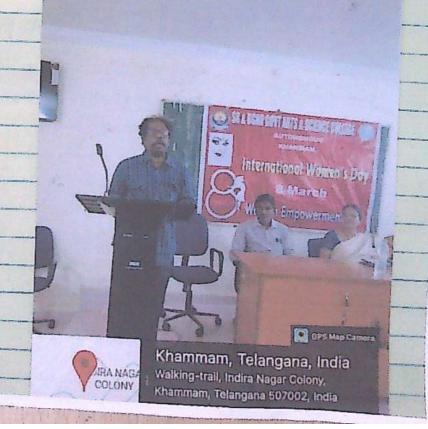

### Description about the Program:

TKSC conducted Interaction Session with TASK Relationship Manager Sri. Dinesh Poosala & TASK Trainer Mr.Balu pravarakhya on Nov 2021 through. In this Session I, II, III year students were participated. TSKC Coordinator Sri N.Srinivasarao inaugurates the session and addressed about TASK. Sri Dinesh & E.Yaladri TSKC FTM explains about TASK, benefits of TASK and also explained about how to complete TASK Profile through PPT. Students also raised the questions about TASK. With the impact of the Program students 325 were enrolled in TASK.