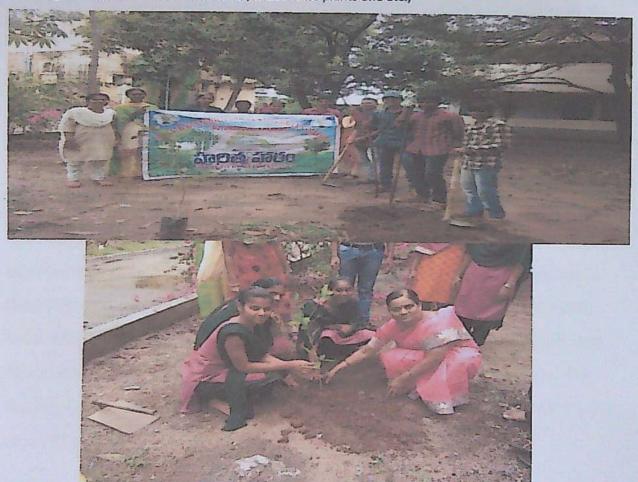

### Description about the Program:

TKSC conducted Interaction Session with TASK Relationship Manager Sri. Dinesh Poosala & TASK Trainer Mr.Balu pravarakhya on Nov 2021 through. In this Session I, II, III year students were participated. TSKC Coordinator Sri N.Srinivasarao inaugurates the session and addressed about TASK. Sri Dinesh & E.Yaladri TSKC FTM explains about TASK, benefits of TASK and also explained about how to complete TASK Profile through PPT. Students also raised the questions about TASK. With the impact of the Program students 325 were enrolled in TASK.

### I) Inaugural Session

II) TASK Team Addressing to the students about The TASK

S.R.&.B.G.N.R. Govt. Arts & Science College (NAAC-B++)

III)TSKC FTM Expalaining about TSKC

IV)TSKC Coordinator motivating the studnets for TASK Registrations.