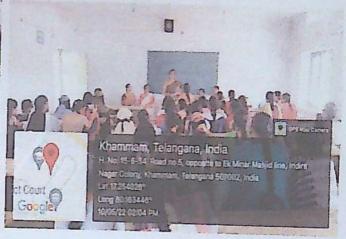

### Description about the Program:

TKSC conducted Interaction Session with TASK Relationship Manager Sri. Dinesh Poosala & TASK Trainer Mr.Balu pravarakhya on Nov 2021 through. In this Session I, II, III year students were participated. TSKC Coordinator Sri N.Srinivasarao inaugurates the session and addressed about TASK. Sri Dinesh & E.Yaladri TSKC FTM explains about TASK, benefits of TASK and also explained about how to complete TASK Profile through PPT. Students also raised the questions about TASK. With the impact of the Program students 325 were enrolled in TASK.

### I) Inaugural Session

II) TASK Team Addressing to the students about The TASK

S.R.&.B.G.N.R. Govt. Arts & Science College (NAAC-B++)

III)TSKC FTM Expalaining about TSKC

IV)TSKC Coordinator motivating the studnets for TASK Registrations.

III TASK Regional Coordinator Sri Dinesh Posala Explaining about TASK Registration Process

IV) Vice Principal K.S.S Ratnaprasad Sir addressing the students About TASK