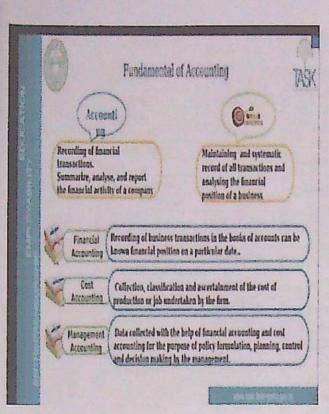

|
| 17 | Lab Admin Email ID                   | Yaladri.edunuri@gmail.com                                         |
| 18 | Number of students expected          | Totally Final Year 400 Expected may be 250                        |
| 19 | Number of Computers available        | With internet Connection 20 systems                               |
| 20 | CSR/GOLD                             |                                                                   |
| 21 | Single/ Pooled                       | Single                                                            |
| 22 | If pooled, participating Colleges    |                                                                   |

PRINCIPAL
S R & B G.N R. Govl. Arts &
Science College (NAAC-B++)
Autonomous R.H. M.M.A.M.

















13

9

9

4

3

TASK training on "Mahindra pride Class Room Training Programme"

### Description about the Program:

As a part of TASK Curriculum TSKC conducted 8 days training Program on "Mahindra pride Class Room Training Programme trainer from TASK were trained to the students. Various topics like Goal Setting, Resume writing, Interview skills and GD covered and various activities conducted. In this training III year TASK registered students were participated.





I) TSKC Coordinator inaugurate the training Programme.

 Trainer explain the content of the programme and Schedule.

SR&BGNR OUT ARS 8

SR&BGNR OUT ARS 8

Science College (NAAC-8+1)

Autonomous-K H A M M A M



3

3

3

3

III) Training programme Day1



IV) Training programme Day2



V) Training programme Day