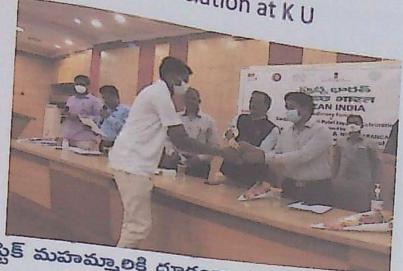

# SPOKEN TUTORIAL CERTIFICATES DISTRUBUTION (14-03-2022)

### Certificate for Completion of LibreOffice Suite Writer Training

This is to cordly that SANDEEP J has successfully completed LiberOffice Guille Writer last experience of SR & BGNR Government Arts and Science Codings (A), Khammann by ANUFACHA FRATHIGADAPA with course material provided by the Spotter Tutorial Project, ET Bombay, Familing on order earon, conducted remarkly from ET Bombay, in a pra-expectable for completing this below.

YALAGNI EDUNUM tour SR & BEAM Government Arts and Science College (A), Khammurn invigilated from extraordien. This beining is offered by the Spalinn Tuberial Project, BT Bombay.

March 10th 2021

Face House Wileston