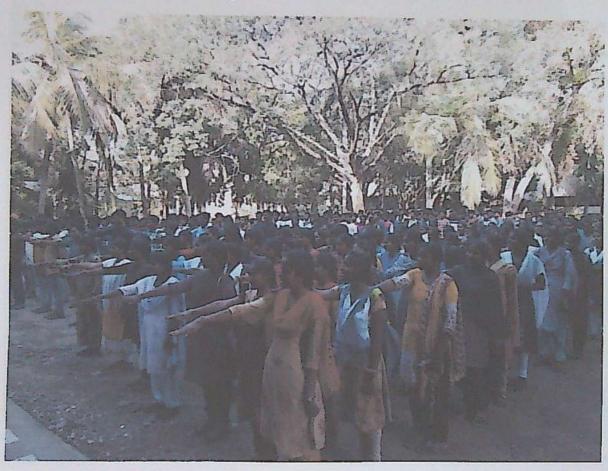

### Description about the Program:

TKSC conducted Interaction Session with TASK Relationship Manager Sri. Dinesh Poosala & TASK Trainer Mr.Balu pravarakhya on Nov 2021 through. In this Session I, II, III year students were participated. TSKC Coordinator Sri N.Srinivasarao inaugurates the session and addressed about TASK. Sri Dinesh & E.Yaladri TSKC FTM explains about TASK, benefits of TASK and also explained about how to complete TASK Profile through PPT. Students also raised the questions about TASK. With the impact of the Program students 325 were enrolled in TASK.

### I) Inaugural Session

II) TASK Team Addressing to the students about The TASK

S.R.&.B.G.N.R. Govt. Arts & Science College (NAAC-B++)

III)TSKC FTM Expalaining about TSKC

IV)TSKC Coordinator motivating the studnets for TASK Registrations.

III TASK Regional Coordinator Sri Dinesh Posala Explaining about TASK Registration Process

IV) Vice Principal K.S.S Ratnaprasad Sir addressing the students About TASK