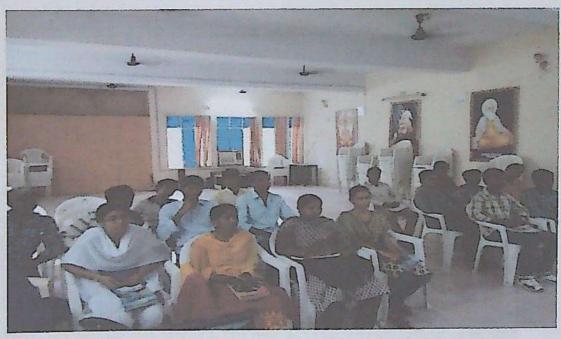

### Description about the Program:

TKSC conducted Interaction Session with TASK Relationship Manager Sri. Dinesh Poosala & TASK Trainer Mr.Balu pravarakhya on Nov 2021 through. In this Session I, II, III year students were participated. TSKC Coordinator Sri N.Srinivasarao inaugurates the session and addressed about TASK. Sri Dinesh & E.Yaladri TSKC FTM explains about TASK, benefits of TASK and also explained about how to complete TASK Profile through PPT. Students also raised the questions about TASK. With the impact of the Program students 325 were enrolled in TASK.

### I) Inaugural Session

II) TASK Team Addressing to the students about The TASK

S.R.&.B.G.N.R. Govt. Arts & Science College (NAAC-B++)

III)TSKC FTM Expalaining about TSKC

IV)TSKC Coordinator motivating the studnets for TASK Registrations.

III TASK Regional Coordinator Sri Dinesh Posala Explaining about TASK Registration Process

IV) Vice Principal K.S.S Ratnaprasad Sir addressing the students About TASK